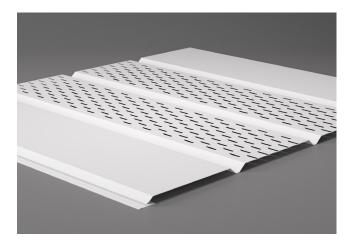

# Performance Soffit

BestLine Soffit is distinct for its deeper shadow lines, enhanced locking system, and unique venting perforations that increase airflow while mitigating pest infiltration. Available in solid, center, and full vent profiles, our Performance Soffit is manufactured to outperform any brand.