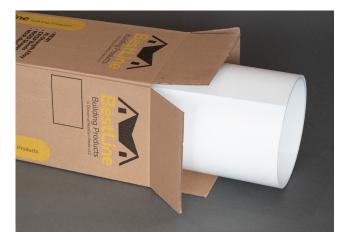

# **Trim Coil Solutions**

Made of 100% American-sourced, American-made high-strength aluminum alloy, BestLine Trim Coil is available in the same 40+ standard Sherwin Williams<sup>®</sup> advanced coating colors as the BestLine Performance Soffit line.